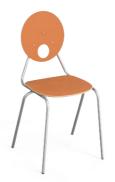

# Atlasz brand

The leg structure of our "ATLASZ" table is made by 50x25 mm oval steel tube and the connecting element is made by 30x15 mm oval steel tube. The steel frame is painted by powder coating technology. The tabletops are made by HPL laminated plywood boards or Compact Laminate boards. The metal structure of the "ATLASZ" chairs are made by 30x15 mm oval steel tube and painted by powder coating technology. The seats and backrests of the chairs are made by form-pressed plywood.

ATA1-K
ATLASZ school desk,
1 PAX

ATSZ-1 ATLASZ 1 school chair

ATTA-SZK ATLASZ teacher desk with lockable shelves

ATSZ-K ATLASZ teacher chair with upholstered seat and backrest