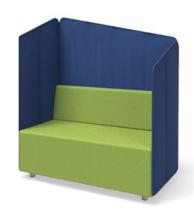

# Resting elements and PS-boxes

**PS-BOXB** left-sided resting element

TS-01 coffee table

**TS-02** 

# **Vita**brand

the resting spaces of a school. The benches are matchable with small coffe tables and seats.

VGMB-05-05-1 Vital seat

VGMB-05-03-01 VITAL bench ))

VGMB-05-06-01 VITAL coffe table

VGMB-05-06-01 VITAL bench with backrest ((