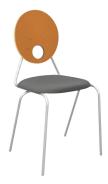

# Atlasz brand

The leg structure of our "ATLASZ" table is made by 50x25 mm oval steel tube and the connecting element is made by 30x15 mm oval steel tube. The steel frame is painted by powder coating technology. The tabletops are made by HPL laminated plywood boards or Compact Laminate boards. The metal structure of the "ATLASZ" chairs are made by 30x15 mm oval steel tube and painted by powder coating technology. The seats and backrests of the chairs are made by form-pressed plywood.

ATA1-K
ATLASZ school desk,
1 PAX

ATSZ-1 ATLASZ 1 school chair

ATTA-SZK ATLASZ teacher desk with lockable shelves

ATSZ-K ATLASZ teacher chair with upholstered seat and backrest