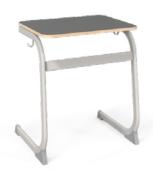

**GLA1-RET**GEO LINEA school desk,
1 PAX

GSZ-1 GEO 1 school chair

GLTA-SZRET
GEO LINEA teacher desk

GSZ-2K GEO 2 teacher chair

This brand has a stackable and height adjustable chair which made by 38x20 mm oval steel tube and its seat and backrest are made by form-pressed plywood. Table legs are made by  $50 \times 25$  mm flatoval tubes. The legs of the tables and chairs are height adjustable with a telescopic "tube-in-tube" solution.