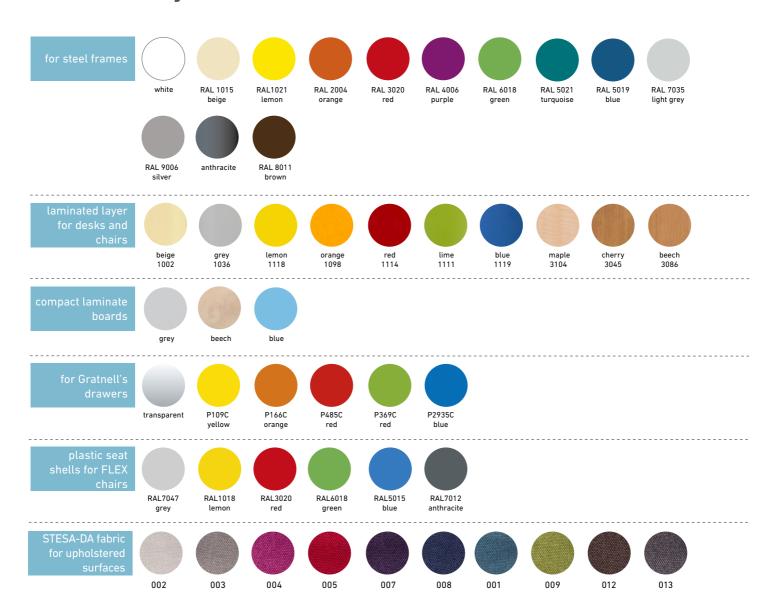

**VARIO** 200x100 cm board **VARIO** double wing board



The ceramic coated steel boards are magnetizable and writable by "normal" or "no-dust" chalks



The white glaze boards are magnetizable, use as a projection surface and writable by marker. The starter kit contains 4 different colors of markers, cleaner sponge. With MIMIO digital device it's easy to use it as an interactive board.







# Resting elements and PS-boxes







**PS-BOXB** left-sided resting element



TS-01 coffee table



**TS-02** 





# **Vita**brand

the resting spaces of a school. The benches are matchable with small coffe tables and seats.





VGMB-05-05-1 Vital seat



VGMB-05-03-01 VITAL bench ))



VGMB-05-06-01 VITAL coffe table



VGMB-05-06-01 VITAL bench with backrest ((



### **Choise of colors**



## Type of tabletops

### HPL laminated plywood tabletop:

The beach plywood is a high value and longlife material with enviroment friendly features

The surface is covered by a thin HPL sheet in order to improve the resistance against scratches, fluids, etc.

Edges are machined with radius and vanished.

The stability is guaranted in the long run, anyway can fulfil the highest aesthetic requirements.

Colors could be wood imitations and unicolors too.

### Massive HPL tabletops (compact plate lamination)

It is a duroplastic material, usual in 12 mm thickness. Edges are machined with radius. The whole section is tight and hard. It is resistant against scratches, fluids, incl. chemicals and heat, so it is usable also for laboratories of physichs and chemistry. Regularly antiseptic cleani