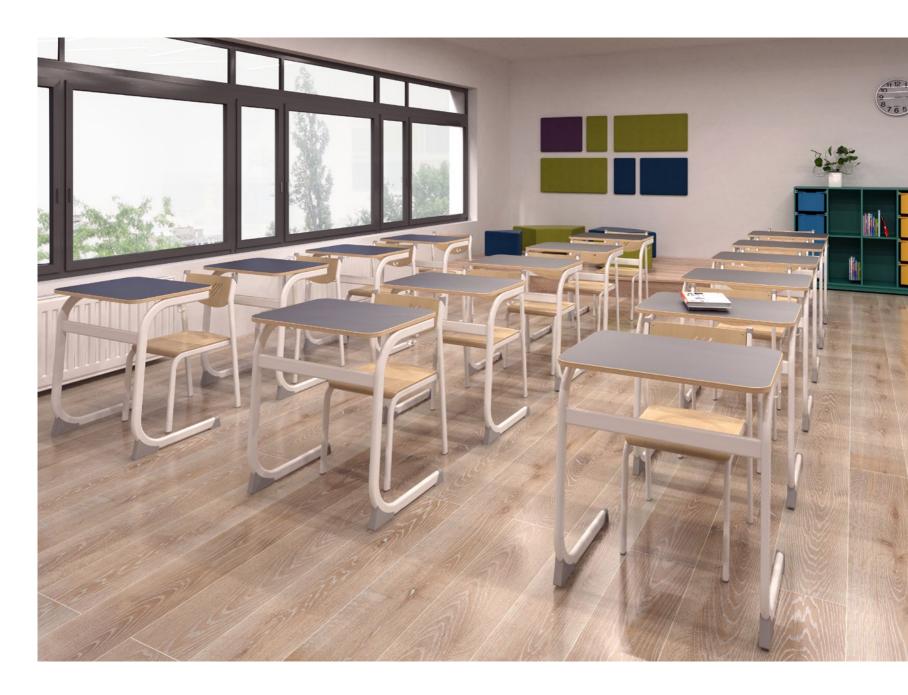

### The School as a learning- and living space

The furnishing of a school must be important since the kids are spend almost the whole day in the school so it does matter. Our different classroom conceptions, the wide range of colors, the cosy and ergonomic fixed and adjustable height furniture gives a lot of possibilities for our partners to find the ideal furnishing solution for any school.

# Atlasz brand

The leg structure of our "ATLASZ" table is made by 50x25 mm oval steel tube and the connecting element is made by 30x15 mm oval steel tube. The steel frame is painted by powder coating technology. The tabletops are made by HPL laminated plywood boards or Compact Laminate boards. The metal structure of the "ATLASZ" chairs are made by 30x15 mm oval steel tube and painted by powder coating technology. The seats and backrests of the chairs are made by form-pressed plywood.

ATA1-K
ATLASZ school desk,
1 PAX

ATSZ-1 ATLASZ 1 school chair

ATTA-SZK ATLASZ teacher desk with lockable shelves

ATSZ-K ATLASZ teacher chair with upholstered seat and backrest