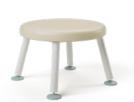

# Resting elements and PS-boxes

**PS-BOXB** left-sided resting element

TS-01 coffee table

**TS-02** 

# **Vita**brand

the resting spaces of a school. The benches are matchable with small coffe tables and seats.

VGMB-05-05-1 Vital seat

VGMB-05-03-01 VITAL bench ))

VGMB-05-06-01 VITAL coffe table

VGMB-05-06-01 VITAL bench with backrest ((