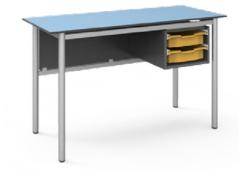

KEXSZ KEX school chair

KEX-1FRET
KEX 1 teacher desk with drawer

KEXSZ-K KEX teacher chair, upholstered