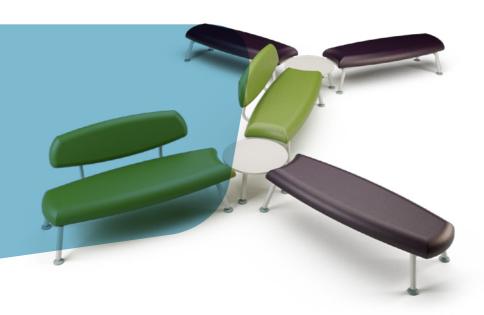

# Resting elements and PS-boxes

**PS-BOXB** left-sided resting element

TS-01 coffee table

**TS-02** 

# **Vita**brand

the resting spaces of a school. The benches are matchable with small coffe tables and seats.

VGMB-05-05-1 Vital seat

VGMB-05-03-01 VITAL bench ))

VGMB-05-06-01 VITAL coffe table

VGMB-05-06-01 VITAL bench with backrest ((