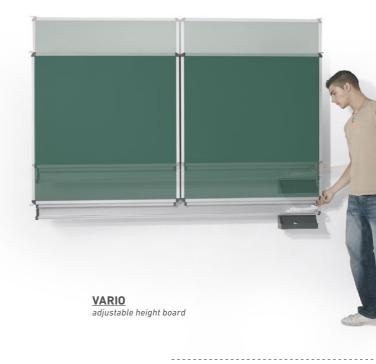

# Vario boards

easy to hang on the different pictures/sheets. Also available with mobile frame.

HOLDER FOR CHALK'S DUST

CHALK HOLDER (20 cm)

VARIO CLIP 5 pcs.

**VARIO** 200x100 cm board **VARIO** double wing board

The ceramic coated steel boards are magnetizable and writable by "normal" or "no-dust" chalks

The white glaze boards are magnetizable, use as a projection surface and writable by marker. The starter kit contains 4 different colors of markers, cleaner sponge. With MIMIO digital device it's easy to use it as an interactive board.