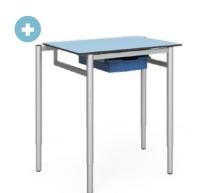

# Atlasz brand

The leg structure of our "ATLASZ" table is made by 50x25 mm oval steel tube and the connecting element is made by 30x15 mm oval steel tube. The steel frame is painted by powder coating technology. The tabletops are made by HPL laminated plywood boards or Compact Laminate boards. The metal structure of the "ATLASZ" chairs are made by 30x15 mm oval steel tube and painted by powder coating technology. The seats and backrests of the chairs are made by form-pressed plywood.

ATA1-K
ATLASZ school desk,
1 PAX

ATSZ-1 ATLASZ 1 school chair

ATTA-SZK ATLASZ teacher desk with lockable shelves

ATSZ-K ATLASZ teacher chair with upholstered seat and backrest