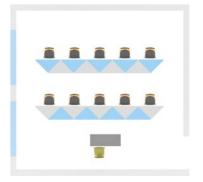

# Pitagorasz brand

We recommend these tables for community spaces like libraries, language labs and learning rooms where the quick rearrangement is essential. All these tables has castor-wheels on their legs for easy moving. The table tops are made by Compact Laminte boards – which is very strong and durable material.

PITA-103
PITAGORASZ triangle shape table

PITA-73
PITAGORASZ square shape table

PITA-160
PITAGORASZ rectangle shape table