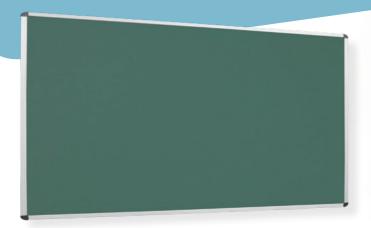

# Vario boards

easy to hang on the different pictures/sheets. Also available with mobile frame.

HOLDER FOR CHALK'S DUST

CHALK HOLDER (20 cm)

VARIO CLIP 5 pcs.

**VARIO** 200x100 cm board **VARIO** double wing board

The ceramic coated steel boards are magnetizable and writable by "normal" or "no-dust" chalks

The white glaze boards are magnetizable, use as a projection surface and writable by marker. The starter kit contains 4 different colors of markers, cleaner sponge. With MIMIO digital device it's easy to use it as an interactive board.