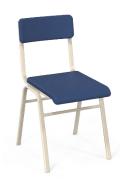

# Atlasz brand

The leg structure of our "ATLASZ" table is made by 50x25 mm oval steel tube and the connecting element is made by 30x15 mm oval steel tube. The steel frame is painted by powder coating technology. The tabletops are made by HPL laminated plywood boards or Compact Laminate boards. The metal structure of the "ATLASZ" chairs are made by 30x15 mm oval steel tube and painted by powder coating technology. The seats and backrests of the chairs are made by form-pressed plywood.

ATA1-K
ATLASZ school desk,
1 PAX

ATSZ-1 ATLASZ 1 school chair

ATTA-SZK ATLASZ teacher desk with lockable shelves

ATSZ-K ATLASZ teacher chair with upholstered seat and backrest