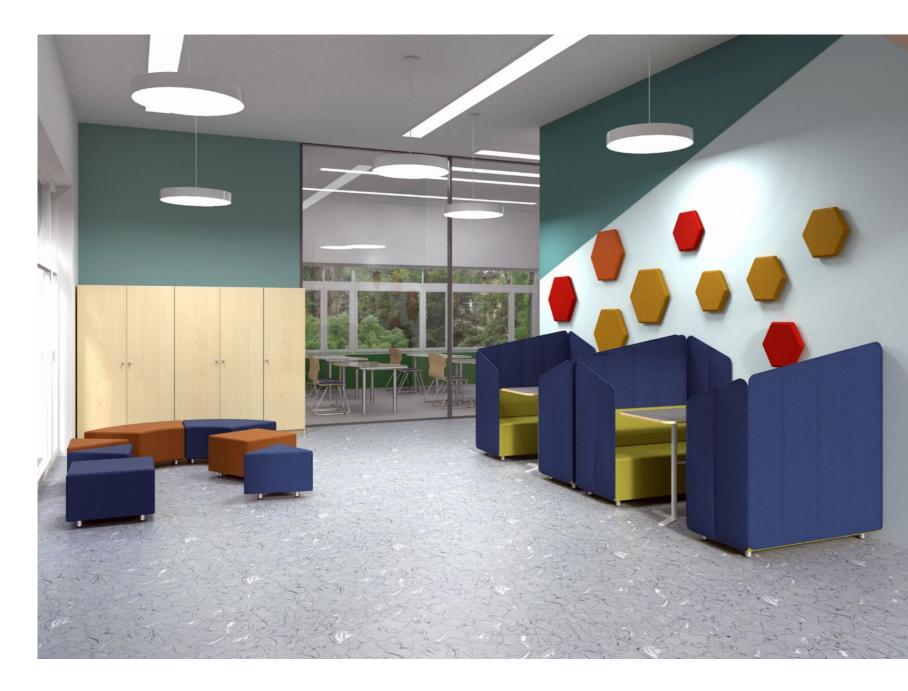

# Resting elements and PS-boxes

**PS-BOXB** left-sided resting element

TS-01 coffee table

**TS-02** 

# **Vita**brand

the resting spaces of a school. The benches are matchable with small coffe tables and seats.

VGMB-05-05-1 Vital seat

VGMB-05-03-01 VITAL bench ))

VGMB-05-06-01 VITAL coffe table

VGMB-05-06-01 VITAL bench with backrest ((