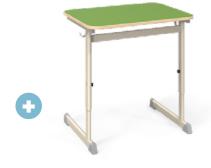

KEXSZ KEX school chair

KEX-1FRET
KEX 1 teacher desk with drawer

KEXSZ-K KEX teacher chair, upholstered