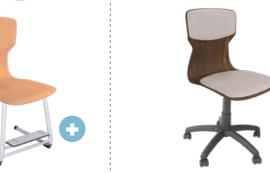

# Flex brand

Our innovations provide multiple options for our customers to choose the most suitable solutions from our product line including multifunctional furnitures. One of the basic principles of modern education is the multifunctionality of the classroom, which presumes that the school furnitures of the furnitures. Beyond the ergonomical and functional aspects the easy mobility and variability are key so our tables are stackable, able to set gapless in line or in corner form. This is what the Flex brand offers for our customers.

FTA-2GFSZ-RET FLEX teacher desk with lockable drawers

SFSZ-K FLEX office chair with "SOLIWOOD" veneer seat shell

FZ-SZ

"Z"-leg

FLEX school chair.

FL-SZ FLEX school chair. with adjustable height footrest

**FA1-RS-RET** FLEX school desk. 1PAX