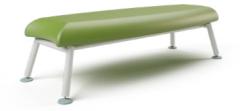

# Resting elements and PS-boxes

**PS-BOXB** left-sided resting element

TS-01 coffee table

**TS-02** 

# **Vita**brand

the resting spaces of a school. The benches are matchable with small coffe tables and seats.

VGMB-05-05-1 Vital seat

VGMB-05-03-01 VITAL bench ))

VGMB-05-06-01 VITAL coffe table

VGMB-05-06-01 VITAL bench with backrest ((