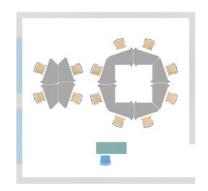

# Kaleido brand

There are such kind of puzzles which has several proper solutions. These are the so called kaleido puzzles. The name of our new Kaleido brand was inspired by these kind of toys, because the speciality of the Kaleido tables is the wide scope of variability. Due to the shape of the table, there are many options for furnishing the classroom. In the new approach of education the teamwork is very important, therefore the place and set up of tables should be rearranged several times a day according to the teacher's requirements. Tables and chairs are stackable in order to have free area on demand. The tables are available with castor-wheels for easy moving.

KALEIDO-HRDRET

KALEIDO school desk, with convex shape table top, 1 PAX

KALEIDO-HRLRET

KALEIDO school desk, with concav
shape table top, 1 PAX

KALEIDO-SZKD

**KALEIDO-EA-DRET**KALEIDO adjustable
height teacher desk