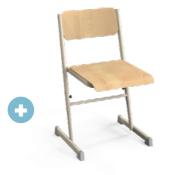

# Atlasz brand

The leg structure of our "ATLASZ" table is made by 50x25 mm oval steel tube and the connecting element is made by 30x15 mm oval steel tube. The steel frame is painted by powder coating technology. The tabletops are made by HPL laminated plywood boards or Compact Laminate boards. The metal structure of the "ATLASZ" chairs are made by 30x15 mm oval steel tube and painted by powder coating technology. The seats and backrests of the chairs are made by form-pressed plywood.

ATA1-K
ATLASZ school desk,
1 PAX

ATSZ-1 ATLASZ 1 school chair

ATTA-SZK ATLASZ teacher desk with lockable shelves

ATSZ-K ATLASZ teacher chair with upholstered seat and backrest