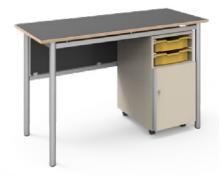

KEXSZ KEX school chair

KEX-1FRET
KEX 1 teacher desk with drawer

KEXSZ-K KEX teacher chair, upholstered