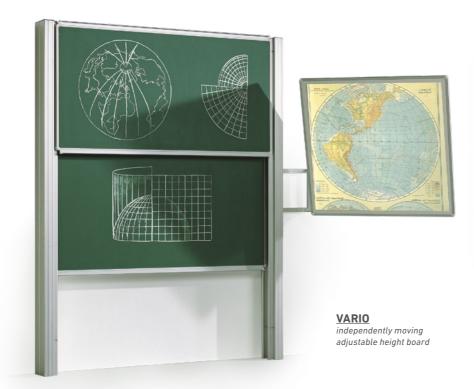

# Vario boards

easy to hang on the different pictures/sheets. Also available with mobile frame.

HOLDER FOR CHALK'S DUST

CHALK HOLDER (20 cm)

VARIO CLIP 5 pcs.

**VARIO** 200x100 cm board **VARIO** double wing board

The ceramic coated steel boards are magnetizable and writable by "normal" or "no-dust" chalks

The white glaze boards are magnetizable, use as a projection surface and writable by marker. The starter kit contains 4 different colors of markers, cleaner sponge. With MIMIO digital device it's easy to use it as an interactive board.