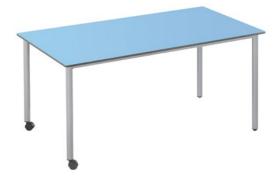

# Kaleido brand

There are such kind of puzzles which has several proper solutions. These are the so called kaleido puzzles. The name of our new Kaleido brand was inspired by these kind of toys, because the speciality of the Kaleido tables is the wide scope of variability. Due to the shape of the table, there are many options for furnishing the classroom. In the new approach of education the teamwork is very important, therefore the place and set up of tables should be rearranged several times a day according to the teacher's requirements. Tables and chairs are stackable in order to have free area on demand. The tables are available with castor-wheels for easy moving.

KALEIDO-HRDRET

KALEIDO school desk, with convex shape table top, 1 PAX

KALEIDO-HRLRET

KALEIDO school desk, with concav
shape table top, 1 PAX

KALEIDO-SZKD

**KALEIDO-EA-DRET**KALEIDO adjustable
height teacher desk