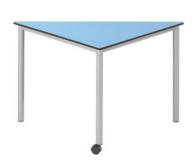

# Pitagorasz brand

We recommend these tables for community spaces like libraries, language labs and learning rooms where the quick rearrangement is essential. All these tables has castor-wheels on their legs for easy moving. The table tops are made by Compact Laminte boards – which is very strong and durable material.

PITA-103
PITAGORASZ triangle shape table

PITA-73
PITAGORASZ square shape table

PITA-160
PITAGORASZ rectangle shape table