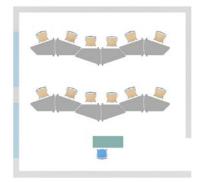

# Pitagorasz brand

We recommend these tables for community spaces like libraries, language labs and learning rooms where the quick rearrangement is essential. All these tables has castor-wheels on their legs for easy moving. The table tops are made by Compact Laminte boards – which is very strong and durable material.

PITA-103
PITAGORASZ triangle shape table

PITA-73
PITAGORASZ square shape table

PITA-160
PITAGORASZ rectangle shape table