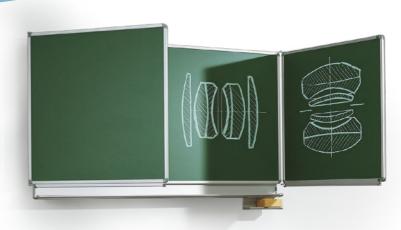

# Vario boards

easy to hang on the different pictures/sheets. Also available with mobile frame.

HOLDER FOR CHALK'S DUST

CHALK HOLDER (20 cm)

VARIO CLIP 5 pcs.

**VARIO** 200x100 cm board **VARIO** double wing board

The ceramic coated steel boards are magnetizable and writable by "normal" or "no-dust" chalks

The white glaze boards are magnetizable, use as a projection surface and writable by marker. The starter kit contains 4 different colors of markers, cleaner sponge. With MIMIO digital device it's easy to use it as an interactive board.