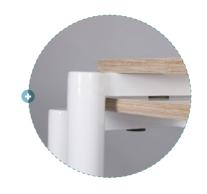

### HPL laminated plywood tabletop:

The beach plywood is a high value and longlife material with enviroment friendly features

The surface is covered by a thin HPL sheet in order to improve the resistance against scratches, fluids, etc.

Edges are machined with radius and vanished.

The stability is guaranted in the long run, anyway can fulfil the highest aesthetic requirements.

Colors could be wood imitations and unicolors too.