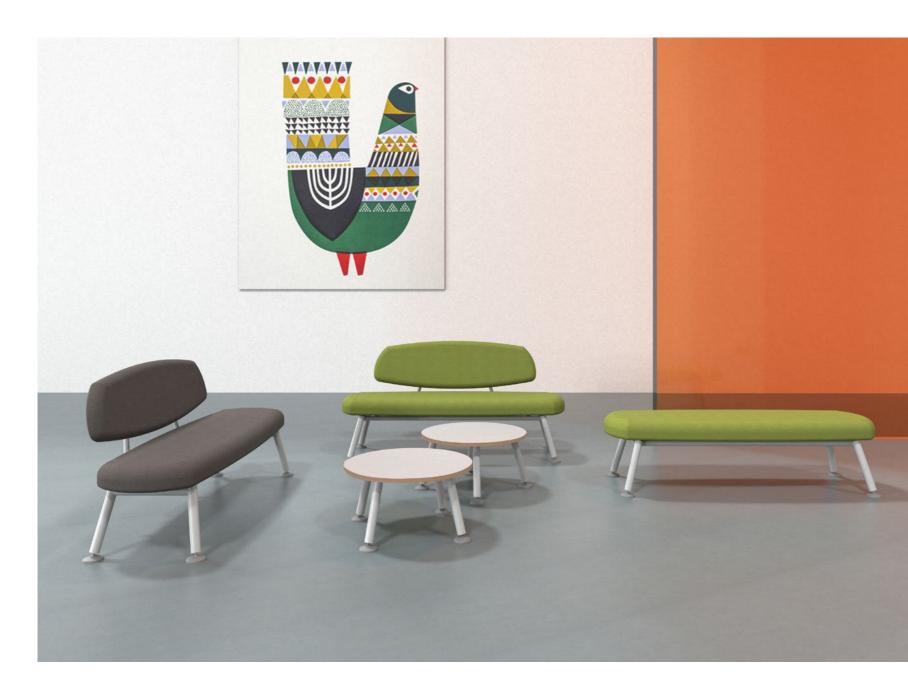

# Resting elements and PS-boxes

**PS-BOXB** left-sided resting element

TS-01 coffee table

**TS-02** 

# **Vita**brand

the resting spaces of a school. The benches are matchable with small coffe tables and seats.

VGMB-05-05-1 Vital seat

VGMB-05-03-01 VITAL bench ))

VGMB-05-06-01 VITAL coffe table

VGMB-05-06-01 VITAL bench with backrest ((