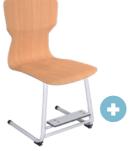

# Atlasz brand

The leg structure of our "ATLASZ" table is made by 50x25 mm oval steel tube and the connecting element is made by 30x15 mm oval steel tube. The steel frame is painted by powder coating technology. The tabletops are made by HPL laminated plywood boards or Compact Laminate boards. The metal structure of the "ATLASZ" chairs are made by 30x15 mm oval steel tube and painted by powder coating technology. The seats and backrests of the chairs are made by form-pressed plywood.

ATA1-K
ATLASZ school desk,
1 PAX

ATSZ-1 ATLASZ 1 school chair

ATTA-SZK ATLASZ teacher desk with lockable shelves

ATSZ-K ATLASZ teacher chair with upholstered seat and backrest